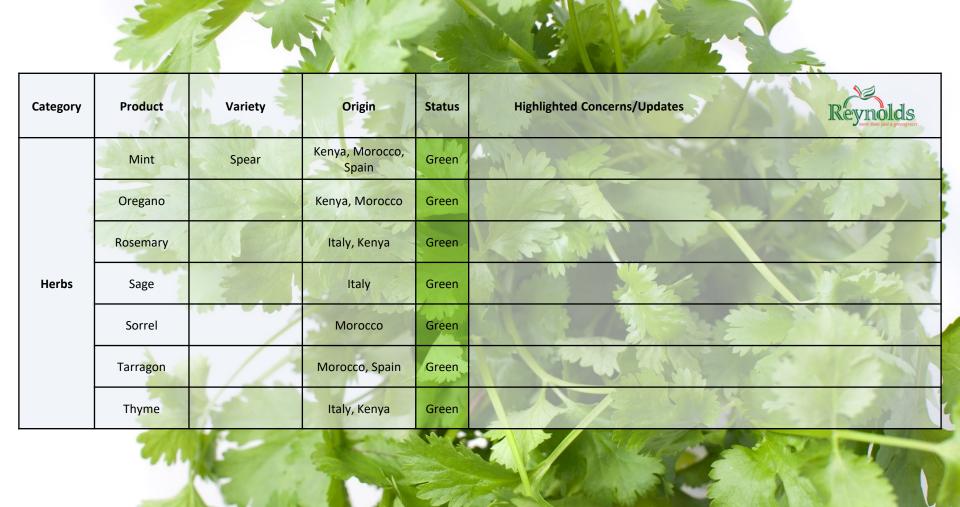

|
|          | Lemon Thyme   |         | Kenya                    | Green  |                                                                                                                   |
|          | Lime Leaves   |         | Morocco, Spain           | Green  |                                                                                                                   |
|          | Lovage        |         | Morocco, Spain           | Green  |                                                                                                                   |
|          | Marjoram      | 69      | Kenya, Spain,<br>Morocco | Green  |                                                                                                                   |



| Category         | Product                 | Variety                         | Origin | Status | Highlighted Concerns/Updates  Reynolds  more than just a greengroof |
|------------------|-------------------------|---------------------------------|--------|--------|---------------------------------------------------------------------|
|                  | Basil Cress             | Sweet Genovese                  | UK     | Green  |                                                                     |
|                  | Coriander Cress         | TO .                            | UK     | Green  |                                                                     |
| 7                | Rocket Cress            | Victoria                        | UK     | Green  | 3541126