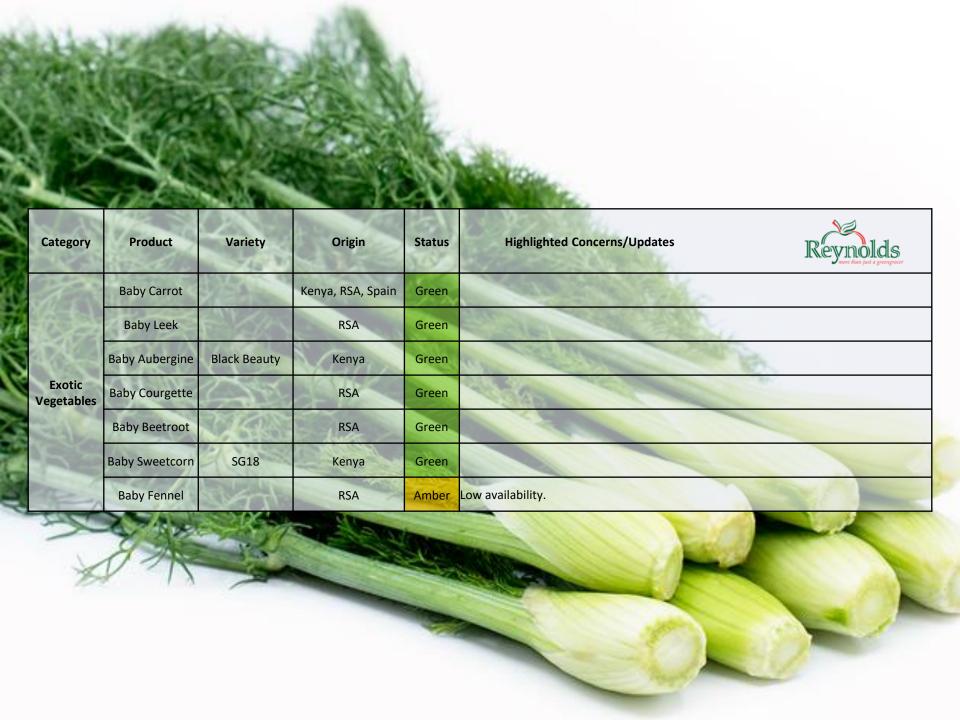

| Category   | Product                 | Variety                                  | Origin              | Status | Highlighted Concerns/Updates  Reynolds  more than flast a greengeseer                                                                                                                                                |  |  |
|------------|-------------------------|------------------------------------------|---------------------|--------|----------------------------------------------------------------------------------------------------------------------------------------------------------------------------------------------------------------------|--|--|
|            | Tender stem<br>Broccoli | Inspiration F1                           | Egypt, Kenya, Spain | Amber  | Kenya: Rains have stopped, and conditions are now very warm leading to some discolouration. Managing programmed volumes but not huge excess available Egypt: availability improving. Spain: steady volume available. |  |  |
|            | Asparagus               |                                          | Mexico              | Green  |                                                                                                                                                                                                                      |  |  |
|            | Fennel                  | Augusto,<br>Narciso, Tiziano,<br>Tiepolo | Italy               | Green  |                                                                                                                                                                                                                      |  |  |
|            | Fine Beans              |                                          | Kenya               | Amber  | Crop struggling a little during very hot temperatures. Volumes a little tight                                                                                                                                        |  |  |
|            | Beans T&T               |                                          | Kenya               | Amber  | As above.                                                                                                                                                                                                            |  |  |
| Exotic Veg | EXF Beans               | Samantha                                 | Kenya               | Amber  | As above.                                                                                                                                                                                                            |  |  |
|            | Sugar Snap              | Sugar Lord                               | Kenya               | Amber  | As above.                                                                                                                                                                                                            |  |  |
|            | Mangetout               | Sweet Horizon                            | Kenya               | Amber  | As above.                                                                                                                                                                                                            |  |  |
|            | Okra                    | Kijani                                   | Kenya               | Green  |                                                                                                                                                                                                                      |  |  |
|            | Turmeric                |                                          | Peru                | Green  |                                                                                                                                                                                                                      |  |  |
|            | Lemon Grass             | Lemon                                    | Kenya               | Green  |                                                                                                                                                                                                                      |  |  |
|            | Chestnuts Vac<br>Pack   |                                          | France              | Green  |                                                                                                                                                                                                                      |  |  |
|            | Sweetcorn Vac<br>Pack   |                                          | Spain               | Green  |                                                                                                                                                                                                                      |  |  |