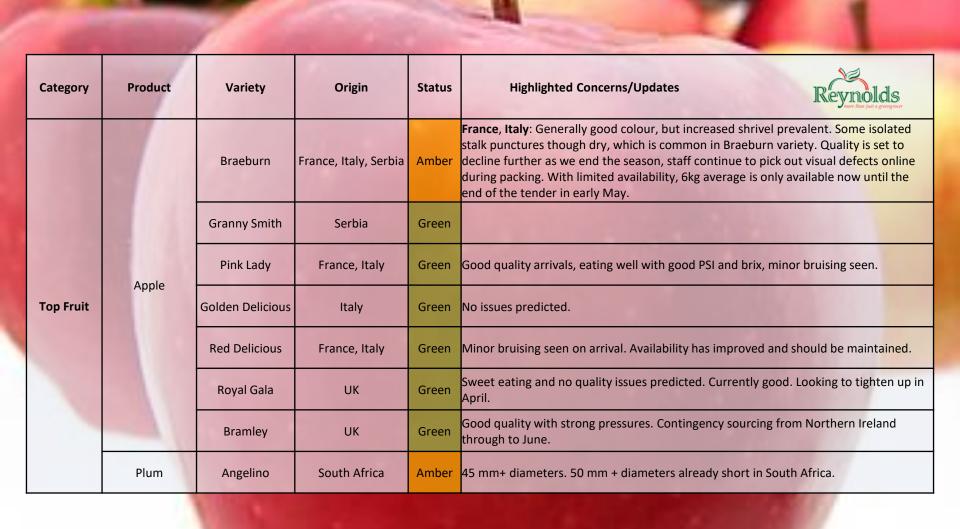

| Costa Rica,<br>Honduras                 | Amber  | Light pepper spotting noted.  Issues with availability from source and vessel delays.                                                          |
| Melon    | Watermelon         | 6411, 8881, 39277, 50044, 50046, 051, ACX 6177, Ana, Arriba, Durlinda, Eclipse, Embasy, Essence, Estona, Excite- 50027, Exclamation, Expert, Felipe, Harmonium, Lola, Mielhart, NUN 31810, NUN 32007, NUN 32010, Papagaio, Quetzali, Shoreline, Style, Tri Durlinda, Troubadour, Yellow buttercup. | Brazil, Costa Rica,<br>Honduras, Panama | Amber  | Rots, stalk rots and stem end mould.<br>Issues with availability from source and vessel delays.                                                |



|           |           |           | 1                  |        |                                                                                                                                                                                                                                                                                                                                                                                                                            |
|-----------|-----------|-----------|--------------------|--------|----------------------------------------------------------------------------------------------------------------------------------------------------------------------------------------------------------------------------------------------------------