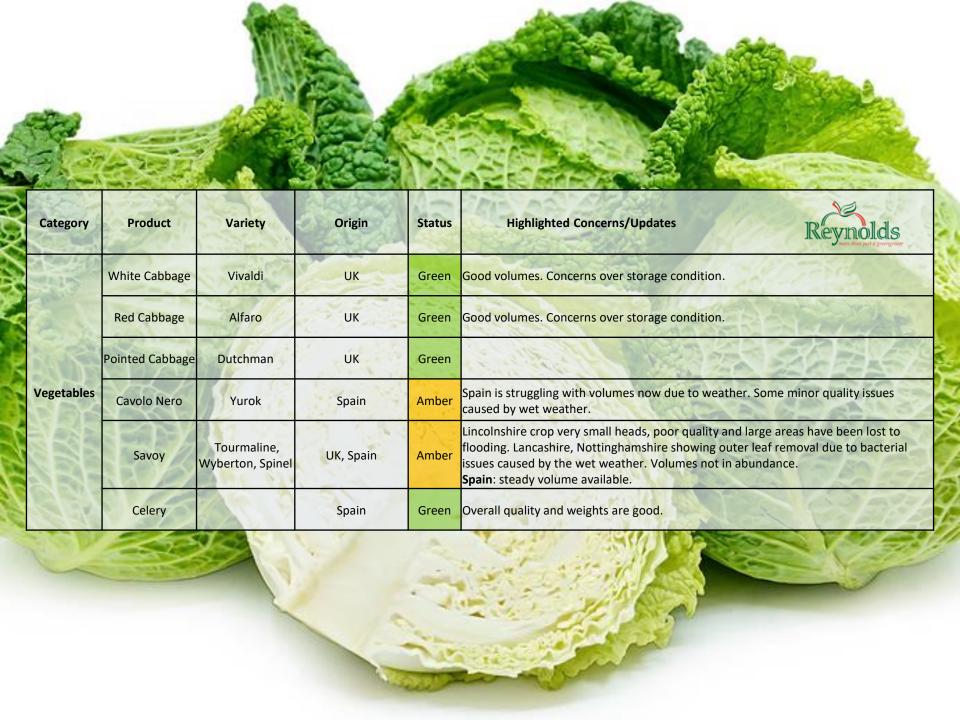

|           |              | -                           | 1             |        |                                                                                                                                                                   |
|-----------|--------------|-----------------------------|---------------|--------|-------------------------------------------------------------------------------------------------------------------------------------------------------------------|
| Category  | Product      | Variety                     | Origin        | Status | Highlighted Concerns/Updates  Reynolds                                                                                                                            |
| 4         | Iceberg      | 1                           | Spain         | Green  | Overall production has been improving. Quality remains good.                                                                                                      |
|           | Little Gem   |                             | Spain         | Amber  | Overall production has been improving. Quality more challenging on the little gem and has suffered tip burn and dry outside leaves leading to shorter shelf life. |
|           | Romaine      | Magistral, Keope,<br>Actina | Spain         | Green  | Overall production has been improving. Quality remains good.                                                                                                      |
| 12-5      | Batavia      |                             | France, Spain | Green  | Overall quality is still decent but becoming more difficult.                                                                                                      |
| Lettuce & | Oakleaf      | Macia                       | Spain         | Green  | As above.                                                                                                                                                         |
| Leaves    | Lollo Biondi | Libeccio                    | Spain         | Green  | As above.                                                                                                                                                         |
|           | Lollo Rosso  | 1 A                         | Spain         | Green  | As above.                                                                                                                                                         |
|           | Fine Endive  | Fina                        | Spain         | Green  | As above.                                                                                                                                                         |
|           | Radicchio    | Rubero                      | Italy         | Green  |                                                                                                                                                                   |
| 200       | Round        | Various                     | UK            | Green  |                                                                                                                                                                   |
| 1 VE      |              | C.F.                        | - 13          | 400    |                                                                                                                                                                   |