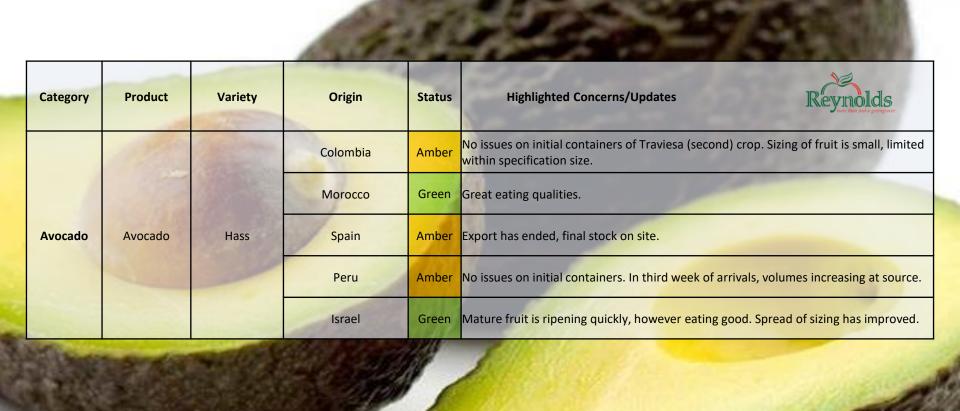

|
|           |           |           | Ivory Coast        | Green  |                                                                                                                                                                                                                                                                                                                                                                                                                            |



| Category | Product       | Variety | Origin                   | Status | Highlighted Concerns/Updates  Reynolds                                                                            |
|----------|---------------|---------|--------------------------|--------|-------------------------------------------------------------------------------------------------------------------|
|          | Basil         | 1800    | Kenya                    | Green  |                                                                                                                   |
|          | Basil Thai    |         | Kenya                    | Green  |                                                                                                                   |
|          | Bay Leaf      | 100