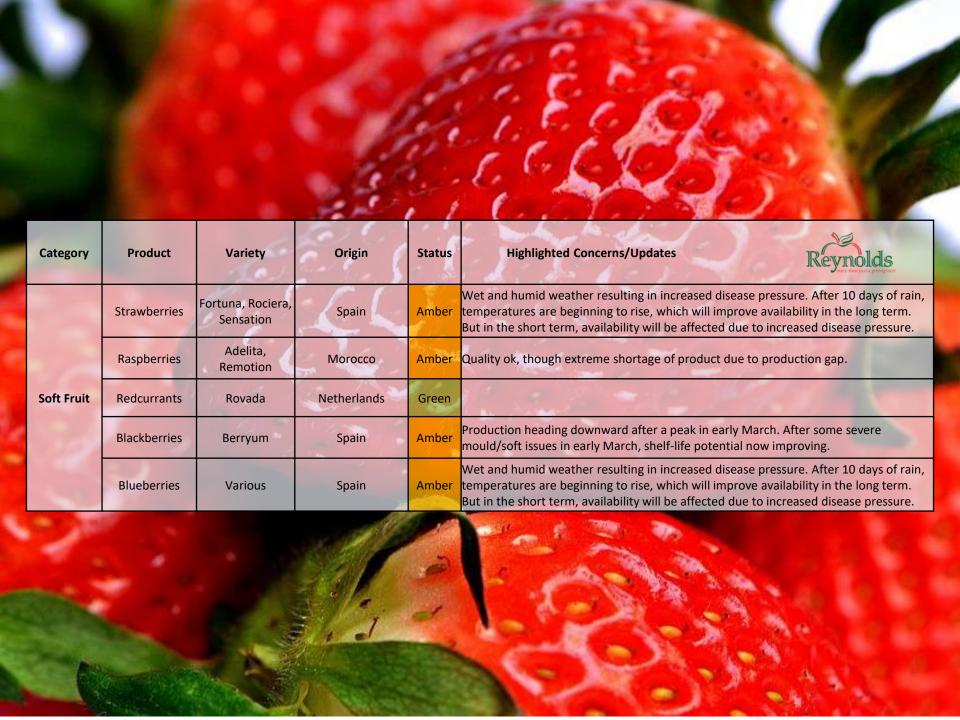

| (6) (6) (6) |
|            | A            | Enoki                       | Demark                              | Amber  | Potential availability issues. |             |
| 59         | Button       | 7/1                         | Ireland, Poland                     | Green  |                                | S BURNING   |
|            | Brown        | Chestnut                    | Ireland, Poland                     | Green  |                                |             |
| 11.01/6    | White        | Agaricus<br>bisporous       | Ireland, Poland                     | Green  |                                |             |
| 1          | 111          | White Oyster                | China, Germany,<br>Korea, Poland    | Green  |                                |             |



|     | Category | Product          | Variety                             | Origin | Status | Highlighted Concerns/Updates  Reynolds                                                                                                                                                                               |
|-----|----------|------------------|-------------------------------------|--------|--------|----------------------------------------------------------------------------------------------------------------------------------------------------------------------------------------------------------------------|
|     |          | Lemon            | Primofiori                          | Spain  |        | Mild temperatures, no winds or rain. Night temperatures will allow the wounds caused b