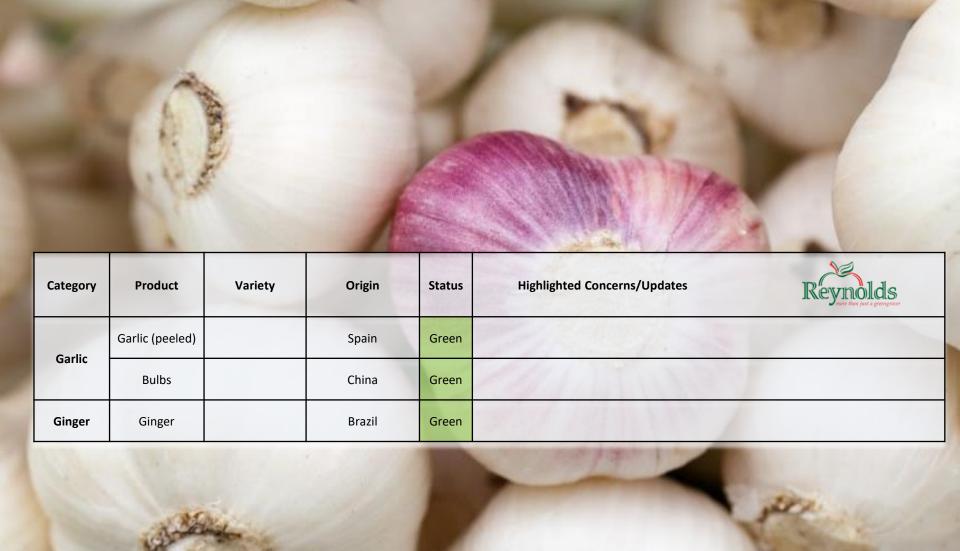

|  |  |
|            | Chestnuts Vac<br>Pack   |                                          | France              | Green  |                                                                                                                                                                                                                      |  |  |
|            | Sweetcorn Vac<br>Pack   |                                          | Spain               | Green  |                                                                                                                                                                                                                      |  |  |





| Category   | Product      | Variety                     | Origin                              | Status | Highlighted Concerns/Updates   | Reynolds    |
|------------|--------------|-----------------------------|-------------------------------------|--------|--------------------------------|-------------|
| 1          | Mix          | City of                     | Various                             | Green  |                                | A SHITT     |
|            |              | Dried Cep                   | Various                             | Green  |                                |             |
|            | Wild         | Y                           | Various                             | Green  |                                |             |
| To         | (0)