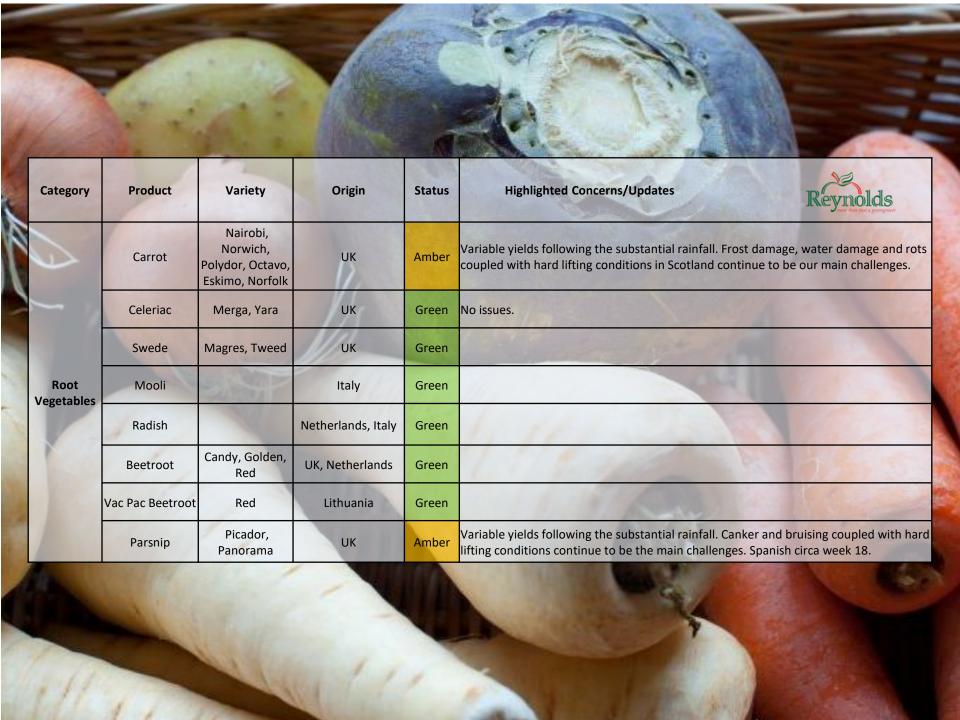

| Category         | Product                 | Variety                              | Origin        | Status | Highlighted Concerns/Updates  Reynolds  Per Plan Just a greengreer                                                                                                    |
|------------------|-------------------------|--------------------------------------|---------------|--------|-----------------------------------------------------------------------------------------------------------------------------------------------------------------------|
|                  | Pak Choi                |                                      | Spain         | Green  |                                                                                                                                                                       |
|                  | Chinese Leaf            |                                      | Netherlands   | Green  | 199                                                                                                                                                                   |
|                  | Baby Leaf Green<br>Kale |                                      | Italy         | Green  |                                                                                                                                                                       |
|                  | Bulls Blood             |                                      | Italy         | Amber  | Medium risk for Cercospora (small red or brown-black flecks with reddish borders expand to circular spots with ashy grey centres).                                    |
| 1                | Red Chard               | Firefresh, Abi,<br>Galaxy, Venus     | Italy         | Amber  | Medium risk for Cercospora (small red or brown-black flecks with reddish borders expand to circular spots with ashy grey centres).                                    |
| Lettuce & Leaves | Mizuna                  |                                      | Italy         | Green  | A COMPANY AND LOCAL                                                                                                                                                   |
| SAVISA           | Watercress              | P.                                   | Spain         | Green  |                                                                                                                                                                       |
| 57 P/B           | Spinach                 | Helios, El Halo, El<br>Fiurio, 1714, | Italy         | Amber  | Dry/windy weather is influencing the crop. There are no extras and has a high % of mixed leaf and leaf spotting due to the winds and rain.                            |
| 200              | Rocket Wild             | Sele, Juno, Yuma,<br>Rubicon         | Italy         | Amber  | Black spotting (bacterial leaf spot) observed on some of the leaves and isolated minor yellowing. Possible reduction in availability due to the drop in temperatures. |
| 3 6              | Rocket                  |                                      | Italy         | Amber  | Quality is being affected by rain, small % of large leaf.                                                                                                             |
|                  | Corn Salad              | 7                                    | Italy, France | Amber  | Low availability.                                                                                                                                                     |