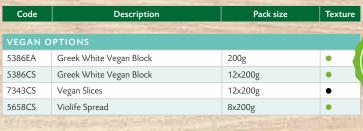

| P, V | •       | Various |  |  |  |
|      |         |                                  | -          |         |                |      |         |         |  |  |  |
|      |         |                                  |            |         |                |      |         |         |  |  |  |

| KEY | TO SYMBOLS               |
|-----|--------------------------|
| •   | Firm                     |
| •   | Soft                     |
| •   | Washed Rind              |
| •   | Blue                     |
| •   | Blended                  |
| •   | Smoked                   |
| Р   | Pasteurised              |
| UP  | Unpasteurised            |
| R   | Animal Derived Rennet    |
| ٧   | Suitable for Vegetarians |
| 0   | Organic                  |
|     |                          |





| CHEESE BLENDS |           |  |  |  |  |       |  |  |
|---------------|-----------|--|--|--|--|-------|--|--|
| 6834CS        | Pizzamelt |  |  |  |  | 5x2kg |  |  |

Due to the methodology by which cheeses are produced and cut, where cheeses are listed as nominal weights, the weight displayed is an average and may vary by up to (plus or minus) ten per cent. In most instances the weight tolerance is actually much less.



If there is a specific cheese not listed here which you would like to order, please speak with your sales contact – Reynolds is able to provide most products given the appropriate notice. Minimum order requirements may apply

## MEAT, POULTRY & FISH

| Code   | Description                    | Unit          |
|--------|--------------------------------|--------------