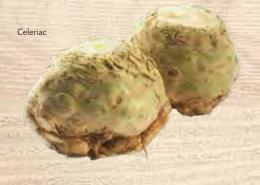

| Code   | Description            | Unit         | Notice required |
|--------|------------------------|--------------|-----------------|
|        |                        |              |                 |
| ROOT   |                        |              |                 |
| 3028EA | Beetroot               | 1kg          |                 |
| 3026CS | Beetroot               | 10kg         |                 |
| 3414EA | Beetroot (Vac-pak)     | 500g         |                 |
| 3414CS | Beetroot (Vac-pak)     | 12x500g      |                 |
| 3013CS | Beetroot Candy Striped | 5kg          |                 |
| 3011CS | Beetroot Golden        | 5kg          |                 |
| 3059EA | Carrots Chantenay      | 1kg          |                 |
| 3061CS | Carrots Chantenay      | 5kg          |                 |
| 3873CS | Carrots (Large)        | 2.5kg        |                 |
| 3062CS | Carrots (Large)        | 10kg         |                 |
| 3078CS | Carrots (Medium)       | 2.5kg        |                 |
| 3066CS | Carrots (Medium)       | 12.5kg       |                 |
| 3002EA | Carrots Finger         | 500g         |                 |
| 3005CS | Carrots Rainbow        | 5kg          |                 |
| 3068EA | Carrots Bunched*       | single bunch | •               |
| 3068CS | Carrots Bunched*       | 12 bunches   | •               |
| 3020EA | Celeriac               | single       |                 |
| 3082CS | Celeriac               | 1x6          |                 |