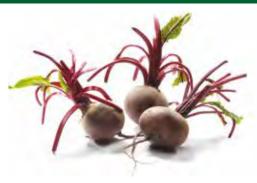

### Beetroot

### Product highlights with Reynolds

Beetroot evolved from wild seabeet, a native of coastlines from India to Britain, and is also a relative of the turnip and swede. Today beetroot is common throughout much of Europe, and is used extensively in Scandinavian, Eastern European and Russian cuisine.

Beetroot is a rich source of potent antioxidants and nutrients, including magnesium, sodium, potassium, folic acid and vitamin C, as well as betaine, a substance that relaxes the mind and is used in other forms to treat depression.

Since the 16th century, beetroot juice has been used as a natural red dye and the pigment is often used to colour strawberry jam as well as to enhance the appearance of tomato paste, sauces, ice creams and other foods.

Tender baby roots can be grated raw in salads, whilst mature beetroot can be boiled or wrapped in foil and baked. It also makes a great earthy soup or can be a dramatic addition to cakes and puddings. In Australia and New Zealand, a true burger must contain a slice or two of beetroot!

The green leafy portion of the beet is also edible, most commonly served boiled or steamed, with a taste and texture similar to spinach.

Beetroot comes in all shapes and sizes and, as well as the traditional dark red variety, lesser known varieties include yellow, white, and even candy-striped (with red and white concentric circles).