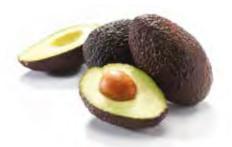

### Avocado

### Product highlights with Reynolds

Three thousand years ago the Aztecs named the avocado the Fruit of the Gods. One of nature's superfoods, the avocados is packed with over twenty vitamins, minerals and phytonutrients. Avocados are bursting with antioxidants in the form of vitamin E and Omega-6 oils, both of which are needed to maintain healthy skin. They are also rich in mono-unsaturated oil, essential for lowering cholesterol. Just one avocado provides approximately half the recommended daily intake of vitamin B6, which helps to keep the nervous system in good order and avocados contain 60 percent more potassium than bananas.

At Reynolds, we work closely with our suppliers and follow the sun throughout the year to make sure that all our avocados are of optimum quality. With global avocado demand rising each year and erratic weather patterns becoming more commonplace, new and emerging sources are constantly being explored to ensure we maintain fruit quality and availability. Just recently, growers in Colombia and Zimbabwe have been added to our network which includes Chile, Dominican Republic, Peru, RSA, Mexico, US, Spain and Israel.

Our avocados are chosen for their taste and texture, with the most popular by far being the dark-skinned Hass variety. We also sell the Fuerte variety of avocado, which is generally larger with a lighter green skin. As you would expect, fruit is available in a variety of sizes and case formats to suit any purpose.

We are renowned for the care we take with our avocados. The majority of fruit are delivered to us fully ripened to between two and six PSI (pressure per square inch), depending on size. However, softer fruit which is perfect for guacamole, or slightly firmer fruit ripened especially for sushi are also available.

Our warehouse temperature is constantly maintained at 7 to 9°C. By keeping the ripened avocados chilled, we prevent

| Code   | Description          | Unit | Notice required |
|--------|----------------------|------|-----------------|
|        |                      |      | - 10            |
| AVOCA  | DO                   |      |                 |
| 2970CS | Avocado              | 1x6  |                 |
| 2556CS | Avocado (Large)      | 1x12 |                 |
| 2557CS | Avocado Hass (Large) | 1x12 |                 |
| 2504CS | Avocado (Value)      | 10kg |                 |
| 2559CS | Avocado Hass (Small) | 1x18 |                 |