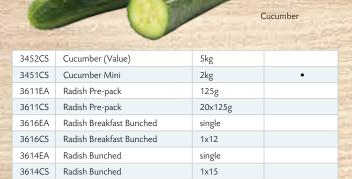

low         | 1kg  |                 |
| 3567CS | Peppers Yellow         | 5kg  |                 |
| 3594CS | Peppers Yellow (Value) | 5kg  |                 |
|        |                        |      |                 |

| GENERA | AL SALAD              |         |  |
|--------|-----------------------|---------|--|
| 3422CS | Beanshoots            | 5kg     |  |
| 3423EA | Beanshoots (Pre-pack) | 350g    |  |
| 3425CS | Beanshoots            | 2.5kg   |  |
| 3414EA | Beetroot (Vac-pak)    | 500g    |  |
| 3414CS | Beetroot (Vac-pak)    | 12x500g |  |
| 3436EA | Celery                | single  |  |
| 3436CS | Celery                | 1x16    |  |
| 3441EA | Cucumber              | single  |  |
| 3883CS | Cucumber              | 1x6     |  |
| 3446CS | Cucumber              | 1x12    |  |





| Spring Onions |  |
|---------------|--|
|---------------|--|

| 1 |        |                     |        |  |
|---|--------|---------------------|--------|--|
|   | 3626EA | Spring Onions Bunch | single |  |
|   | 3644CS | Spring Onions       | 1x2kg  |  |



Peppers Mixed

**t.** 01992 809200

|   | abla          |
|---|---------------|
|   | 3             |
|   |               |
|   | $\mathcal{Z}$ |
| € | $\int \int$   |
|   |               |

| Code   | Description                 | Unit   | Notice required |
|--------|-----------------------------|--------|-----------------|
|        |                             |        |                 |
| TOMAT  | OES                         |        |                 |
| 3882CS | Tomatoes                    | 2kg    |                 |
|