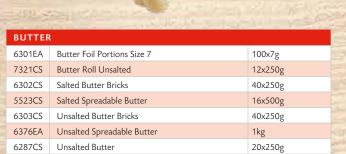

----------|--|
|         |                             |          |  |
| FRESH S | SOFT CHEESES & CREAMS       |          |  |
| 6188EA  | Clotted Cream               | 454g     |  |
| 6165CS  | Clotted Cream Tray          | 1kg      |  |
| 6315CS  | Cottage Cheese Tub          | 2kg      |  |
| 6178CS  | Crème Fraîche Tub           | 2kg      |  |
| 6179CS  | Crème Fraîche Tub           | 1kg      |  |
| 6314CS  | Full Fat Soft Cheese Tub    | 2kg      |  |
| 6590CS  | Mascarpone Tub              | 2kg      |  |
| 6313CS  | Reduced Fat Soft Cheese Tub | 2kg      |  |
| 6585CS  | Philadelphia Tub            | 1.6kg    |  |
| 7205EA  | Philadelphia Portions       | 24x16.7g |  |
| 6050CS  | Set Sour Cream Tub          | 2kg      |  |
| 6174CS  | Set Sour Cream Tub          | 5kg      |  |



Butter

| SPREADS |                                                                             |         |  |
|---------|-----------------------------------------------------------------------------|---------|--|
| 6398CS  | 6398CS Flora Original Sunflower Spread Portions 6310CS Sunflower Spread Tub |         |  |
| 6310CS  |                                                                             |         |  |
| 6383EA  | Sunflower Spread Portions                                                   | 100x10g |  |



| _     | _ |
|-------|---|
| 2     | - |
| ر.    |   |
| $\gg$ | , |
|       |   |

5618CS

6197EA

6197CS

7130EA

7130CS

Alpro Coconut Yoghurt

Coconut Yoghurt

Coconut Yoghurt

Soya Yoghurt

Soya Yoghurt

| ANGLES CONTROL OF THE SECOND STATE OF |