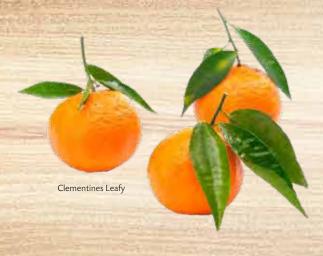

5 dried apricots

1 cocktail pineapple

250g white grapes

250g red/black grapes

| Code   | Description             | Unit      | Notice required |
|--------|-------------------------|-----------|-----------------|
|        | RATE MARKET             | E1 20 8   |                 |
| CITRUS |                         |           |                 |
| 2661CS | Clementines Leafy*      | 10kg/1x75 |                 |
| 2804CS | Easy Peelers/Mandarins  | 1x75      |                 |
| 2885EA | Easy Peelers/Mandarins  | 1x20      |                 |
| 2627CS | Grapefruit Ruby Red     | 1x40      |                 |
| 2627EA | Grapefruit Ruby Red     | single    |                 |
| 2623CS | Grapefruit White        | 1x40      |                 |
| 2623EA | Grapefruit White        | single    |                 |
| 2611CS | Lemons                  | 1x120/138 |                 |
| 2649CS | Lemons                  | 5kg       |                 |
| 2882EA | Lemons                  | 2kg       |                 |
| 2601CS | Lemons (Value)          | 15kg      |                 |
| 2644CS | Lemons Leafy (Unwaxed)* | various   | •               |
| 2884EA | Limes                   | 1kg       |                 |
| 2788CS | Limes                   | 1x54/63   |                 |
| 2665CS | Limes (Value)           | 4kg       |                 |
| 2745CS | Oranges Blood*          | 6.5Kg     |                 |
| 2745EA | Oranges Blood*          | 1x10      |                 |