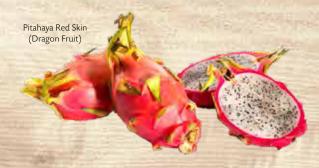

| 2914EA | Physalis                         | 100g    |  |
|--------|----------------------------------|---------|--|
| 2914CS | Physalis                         | 12x100g |  |
| 2917EA | Pitahaya Red Skin (Dragon Fruit) | single  |  |
| 2917CS | Pitahaya Red Skin (Dragon Fruit) | 1x10    |  |