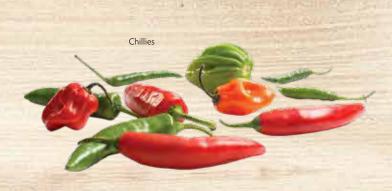

3266CS | Spinach Large Loose Leaf | 5kg        |                 |
|   | 3269EA | Spinach (Pre-pack)       | 250g       |                 |
|   | 3269CS | Spinach (Pre-pack)       | 10x250g    |                 |
|   | 3671EA | Watercress French*       | bunch      | •               |
|   | 3671CS | Watercress French*       | 12 bunches | •               |
|   | 3671EA | Watercress French*       | bunch      | •               |
|   | 7046EA | Watercress               | 100g       |                 |
|   | 7046CS | Watercress               | 12x100g    |                 |
|   | 3679CS | Wild Mesclun Salad       | 1kg        | •               |

Where notice is required, please speak with your sales contact for specific details.

<sup>\*</sup> Seasonal availability. Please ask for details.



The Scoville scale is used to measure the heat in chillies, in what is known as Scoville Heat Units (SHU). Jalapeños measure from 3,500 to 8,000 SHU, while the world's current hottest chilli,the Carolina Reaper, measures 1.6 million SHU

| 1 | Code   | Description                  | Unit   | Notice required |
|---|--------|------------------------------|--------|-----------------|
|   |        |                              | 0      |                 |
| i | CARSIC | UMS (CHILLIES AND PEPPER     |        |                 |
|   | 3589EA | Chillies Green Bird's Eye    | 250g   |                 |
| ē | 3588CS | Chillies Green Bird's Eye    | 2kg    |                 |
|   | 3590EA | Chillies Green Bullet        | 250g   |                 |
|   | 3591CS | Chillies Green Bullet        | 1.8