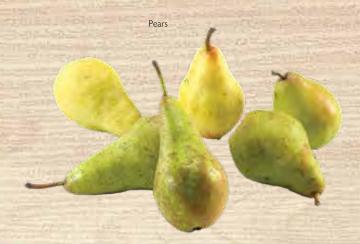

#### Apples and pears

A large number of apple and pear varieties are grown in the UK throughout the year. Check out our Seasonal Calendar to find out what's available and when at www.reynolds-cs.com