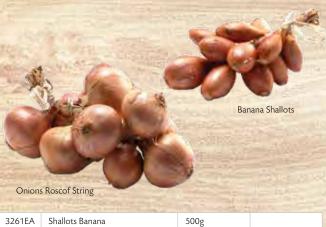

141CS                     | ALLIUMS (GARLIC, LEEKS, ONIONS & 3141CS Leeks | ALLIUMS (GARLIC, LEEKS, ONIONS & SHALLOTS) CON 3141CS Leeks 2.5kg |



Leeks

| 3142CS | Onions                | 2.5kg |
|--------|-----------------------|-------|
| 3192CS | Onions                | 5kg   |
| 3184CS | Onions                | 20kg  |
| 3196EA | Onions Blanco (White) | 1kg   |
| 3196CS | Onions Blanco (White) | 10kg  |
| 3194EA | Onions Button         | 1kg   |
| 3194CS | Onions Button         | 5kg   |
| 3182EA | Onions Colossal       | 2kg   |
| 3182CS | Onions Colossal       | 20kg  |
| 3143CS | Onions Red            | 2.5kg |
| 3199CS | Onions Red            | 5kg   |
| 3193CS | Onions Red            | 10kg  |
| 3183EA | Onions Roscof String  | 1kg   |
|        |                       |       |



|                                         | The second secon |     |  |
|-----------------------------------------|-----------------------------------------------------------------------------------------------------------------------------------------------------------------------------------------------------------------------------------------------------------------------------------------------------------------------------------------------------------------------------------------------------------------------------------------------------------------------------------------------------------------------------------------------------------------------------------------------------------------------------------------------------------------------------------------------------------