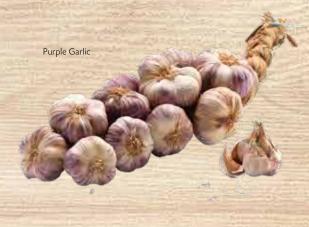

3271EA | Sugar Snap  | 500g  |   |
| 3270CS | Sugar Snap  | 2kg   |   |
|        |             |       |   |

| ALLIUMS (GARLIC, LEEKS, ONIONS & SHALLOTS) |                      |         |  |  |
|--------------------------------------------|----------------------|---------|--|--|
| 3114EA                                     | Garlic               | 500g    |  |  |
| 3114CS                                     | Garlic               | 20x500g |  |  |
| 5096CS                                     | Garlic Pink String   | single  |  |  |
| 3108EA                                     | Garlic String        | single  |  |  |
| 3118CS                                     | Garlic Smoked String | single  |  |  |
| 3090CS                                     | Jumbo Garlic         | 4kg     |  |  |



3262CS

3263EA

Shallots Banana

Shallots Round

3264CS Shallots Round

| Code   | Description                | Unit                                          | Notice required                                                   |
|--------|----------------------------|-----------------------------------------------|-------------------------------------------------------------------|
|        |                            |                                               |                                                                   |
| ALLIUM | S (GARLIC, LEEKS, ONIONS & | SHALLOTS) CON                                 | TINUED                                                            |
| 3141CS | Leeks                      | 2.5kg                                         |