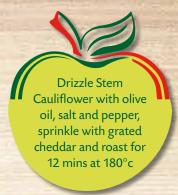

#### Cauliflower

Full of essential nutrients, our Lincolnshire cauliflowers are extremely versatile. Whether roasted, steamed, fried or cooked into a warming soup, it's the perfect winter staple!