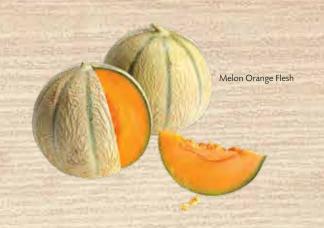

| MELON  | MELONS             |        |  |  |  |
|--------|--------------------|--------|--|--|--|
| 2792EA | Melon Orange Flesh | single |  |  |  |
| 2792CS | Melon Orange Flesh | 1x6    |  |  |  |
| 2689EA | Melon Galia        | single |  |  |  |
| 2689CS | Melon Galia        | 1x6    |  |  |  |
| 2704EA | Melon Yellow       | single |  |  |  |
| 2794CS | Melon Yellow       | 1x6    |  |  |  |
| 2722EA | Watermelon         | single |  |  |  |
| 2860CS | Watermelon         | 1x5    |  |  |  |
| 200000 | Watermelon         | 17.5   |  |  |  |