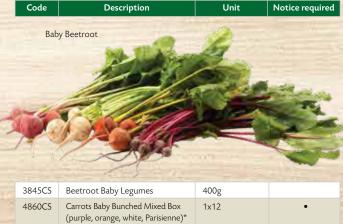

### Beetroot

### Product highlights with Reynolds

Beetroot evolved from wild seabeet, a native of coastlines from India to Britain, and is also a relative of the turnip and swede. Today beetroot is common throughout much of Europe, and is used extensively in Scandinavian, Eastern European and Russian cuisine.

Beetroot is a rich source of potent antioxidants and nutrients, including magnesium, sodium, potassium, folic acid and vitamin C, as well as betaine, a substance that relaxes the mind and is used in other forms to treat depression.

Since the 16th century, beetroot juice has been used as a natural red dye and the pigment is often used to colour strawberry jam as well as to enhance the appearance of tomato paste, sauces, ice creams and other foods.

Tender baby roots can be grated raw in salads, whilst mature beetroot can be boiled or wrapped in foil and baked. It also makes a great earthy soup or can be a dramatic addition to cakes and puddings. In Australia and New Zealand, a true burger must contain a slice or two of beetroot!

The green leafy portion of the beet is also edible, most commonly served boiled or steamed, with a taste and texture similar to spinach.

Beetroot comes in all shapes and sizes and, as well as the traditional dark red variety, lesser known varieties include yellow, white, and even candy-striped (with red and white concentric circles).