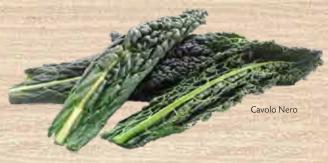

#### Black cabbage

Known in Italy as cavolo nero, black cabbage looks a bit like an overgrown cross between spinach and chard, but tastes more like savoy cabbage. Quite a robust leaf, it takes a fair bit of cooking, but it is wonderful when added to soups and stews. Grown in Licolnshire for most of the season.