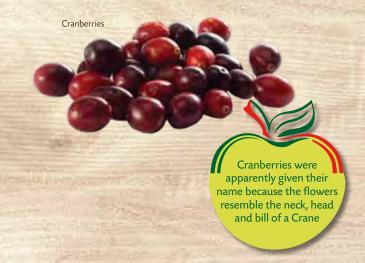

| 2571EA | Blackcurrants* | 125g    | • |
|--------|----------------|---------|---|
| 2571CS | Blackcurrants* | 8x125g  | • |
| 2963EA | Blueberries    | 250g    |   |
| 2963CS | Blueberries    | 10x250g |   |
| 2602CS | Cranberries*   | 10x400g |   |