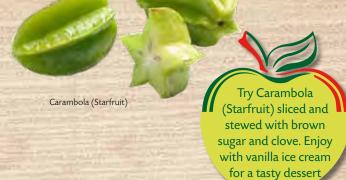

Notice required

| EXOTIC | EXOTIC FRUIT          |        |   |  |
|--------|-----------------------|--------|---|--|
| 2861CS | Baby Bananas          | 2kg    |   |  |
| 2867EA | Breadfruit            | single | • |  |
| 2867CS | Breadfruit            | 1x10   | • |  |
| 2928EA | Carambola (Starfruit) | 1x3    |   |  |